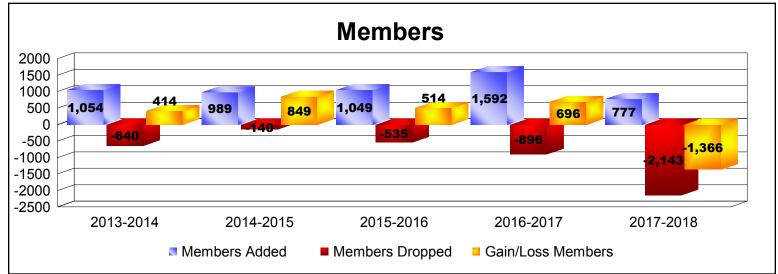

District 387

As of June 2018 Cumulative

| Year      | New<br>Clubs | Dropped<br>Clubs | Gain/<br>Loss<br>Clubs | New<br>Members | Charter<br>Members | Reinstate<br>Members | Transfer<br>Members | Total<br>Member<br>Added | Total<br>Members<br>Dropped | Gain/<br>Loss<br>Members |
|-----------|--------------|------------------|------------------------|----------------|--------------------|----------------------|---------------------|--------------------------|-----------------------------|--------------------------|
| 2013-2014 | 19           | -6               | 13                     | 426            | 556                | 38                   | 34                  | 1054                     | -640                        | 414                      |
| 2014-2015 | 10           | -6               | 4                      | 554            | 377                | 44                   | 14                  | 989                      | -140                        | 849                      |
| 2015-2016 | 15           | -6               | 9                      | 496            | 518                | 16                   | 19                  | 1049                     | -535                        | 514                      |
| 2016-2017 | 22           | -1               | 21                     | 724            | 742                | 91                   | 35                  | 1592                     | -896                        | 696                      |
| 2017-2018 | 7            | -7               | 0                      | 309            | 326                | 118                  | 24                  | 777                      | -2143                       | -1366                    |
| Average   | 15           | -5               | 9                      | 502            | 504                | 61                   | 25                  | 1092                     | -871                        | 221                      |