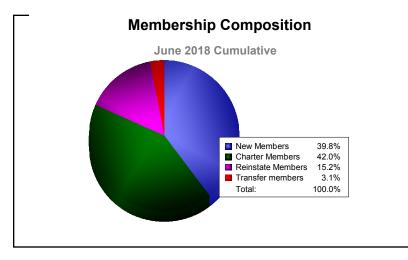

District 387

As of June 2018 Cumulative

| Year      | New<br>Clubs | Dropped<br>Clubs | Gain/<br>Loss<br>Clubs | New<br>Members | Charter<br>Members | Reinstate<br>Members | Transfer<br>Members | Total<br>Member<br>Added | Total<br>Members<br>Dropped | Gain/<br>Loss<br>Members |
|-----------|--------------|------------------|------------------------|----------------|--------------------|----------------------|---------------------|--------------------------|-----------------------------|--------------------------|
| 2013-2014 | 19           | -6               | 13                     | 426            | 556                | 38                   | 34                  | 1054                     | -640                        | 414                      |
| 2014-2015 | 10           | -6               | 4                      | 554            | 377                | 44                   | 14                  | 989                      | -140                        | 849                      |
| 2015-2016 | 15           | -6               | 9                      | 496            | 518                | 16                   | 19                  | 1049                     | -535                        | 514                      |
| 2016-2017 | 22           | -1               | 21                     | 724            | 742                | 91                   | 35                  | 1592                     | -896                        | 696                      |
| 2017-2018 | 7            | -7               | 0                      | 309            | 326                | 118                  | 24                  | 777                      | -2143                       | -1366                    |
| Average   | 15           | -5               | 9                      | 502            | 504                | 61                   | 25                  | 1092                     | -871                        | 221                      |