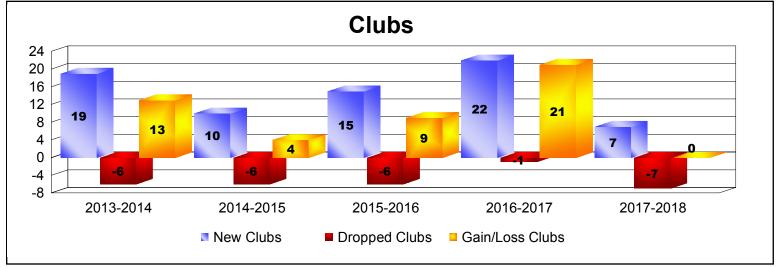

District 387

As of June 2018 Cumulative

| Year      | New<br>Clubs | Dropped<br>Clubs | Gain/<br>Loss<br>Clubs | New<br>Members | Charter<br>Members | Reinstate<br>Members | Transfer<br>Members | Total<br>Member<br>Added | Total<br>Members<br>Dropped | Gain/<br>Loss<br>Members |
|-----------|--------------|------------------|------------------------|----------------|--------------------|----------------------|---------------------|--------------------------|-----------------------------|--------------------------|
| 2013-2014 | 19           | -6               | 13                     | 426            | 556                | 38                   | 34                  | 1054                     | -640                        | 414                      |
| 2014-2015 | 10           | -6               | 4                      | 554            | 377                | 44                   | 14                  | 989                      | -140                        | 849                      |
| 2015-2016 | 15           | -6               | 9                      | 496            | 518                | 16                   | 19                  | 1049                     | -535                        | 514                      |
| 2016-2017 | 22           | -1               | 21                     | 724            | 742                | 91                   | 35                  | 1592                     | -896                        | 696                      |
| 2017-2018 | 7            | -7               | 0                      | 309            | 326                | 118                  | 24                  | 777                      | -2143                       | -1366                    |
| Average   | 15           | -5               | 9                      | 502            | 504                | 61                   | 25                  | 1092                     | -871                        | 221                      |